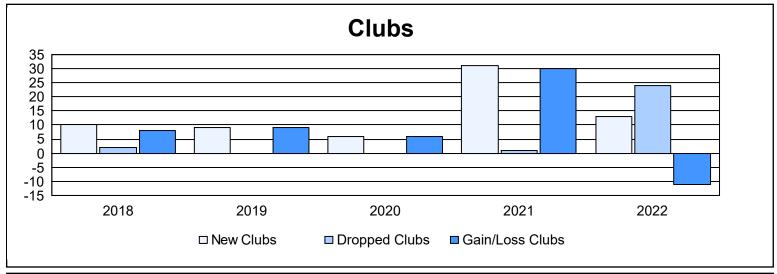

District 324 J As of June 2022 Cumulative

| Year      | New<br>Clubs | Dropped<br>Clubs | Gain/<br>Loss<br>Clubs | New<br>Members | Charter<br>Members | Reinstate<br>Members | Transfer<br>Members | Total<br>Member<br>Added | Total<br>Members<br>Dropped | Gain/<br>Loss<br>Members |
|-----------|--------------|------------------|------------------------|----------------|--------------------|----------------------|---------------------|--------------------------|-----------------------------|--------------------------|
| 2017-2018 | 10           | 2                | 8                      | 793            | 257                | 48                   | 51                  | 1,149                    | 953                         | 196                      |
| 2018-2019 | 9            | 0                | 9                      | 647            | 221                | 40                   | 12                  | 920                      | 687                         | 233                      |
| 2019-2020 | 6            | 0                | 6                      | 486            | 164                | 44                   | 14                  | 708                      | 827                         | -119                     |
| 2020-2021 | 31           | 1                | 30                     | 1,996          | 816                | 224                  | 43                  | 3,079                    | 1,662                       | 1,417                    |
| 2021-2022 | 13           | 24               | -11                    | 687            | 397                | 96                   | 5                   | 1,185                    | 2,327                       | -1,142                   |
| Average   | 14           | 5                | 8                      | 922            | 371                | 90                   | 25                  | 1,408                    | 1,291                       | 117                      |