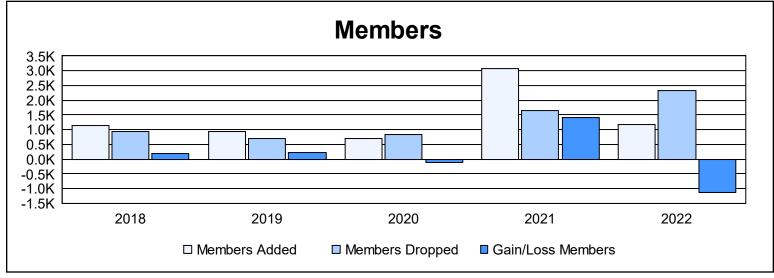

District 324 J As of June 2022 Cumulative

| Year      | New<br>Clubs | Dropped<br>Clubs | Gain/<br>Loss<br>Clubs | New<br>Members | Charter<br>Members | Reinstate<br>Members | Transfer<br>Members | Total<br>Member<br>Added | Total<br>Members<br>Dropped | Gain/<br>Loss<br>Members |
|-----------|--------------|------------------|------------------------|----------------|--------------------|----------------------|---------------------|--------------------------|-----------------------------|--------------------------|
| 2017-2018 | 10           | 2                | 8                      | 793            | 257                | 48                   | 51                  | 1,149                    | 953                         | 196                      |
| 2018-2019 | 9            | 0                | 9                      | 647            | 221                | 40                   | 12                  | 920                      | 687                         | 233                      |
| 2019-2020 | 6            | 0                | 6                      | 486            | 164                | 44                   | 14                  | 708                      | 827                         | -119                     |
| 2020-2021 | 31           | 1                | 30                     | 1,996          | 816                | 224                  | 43                  | 3,079                    | 1,662                       | 1,417                    |
| 2021-2022 | 13           | 24               | -11                    | 687            | 397                | 96                   | 5                   | 1,185                    | 2,327                       | -1,142                   |
| Average   | 14           | 5                | 8                      | 922            | 371                | 90                   | 25                  | 1,408                    | 1,291                       | 117                      |